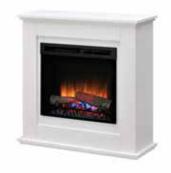

## **Unity**

The Unity is a freestanding fireplace, designed to be timeless with its white surround. Its sleek and elegant profile seamlessly complements both modern and traditional interiors, making it a versatile addition to any space. With the Optiflame® flame technology, you can enjoy the warm ambiance of a realistic fire, while the built-in heater ensures cosy comfort. Conveniently operated by remote control, Unity gives a wonderful touch to the atmosphere in your living room, study, or bedroom. You can simply plug it into a socket and set your mood through the captivating array of flame colour options. An easy way to add style and warmth to your favourite space.

- Timeless white surround: a versatile addition to any space
- Frameless glass front for an elegant look and feel
- Convenient remote control for easy flame and heater adjustment.
- Captivating array of flame colours sets the perfect mood
- Built-in heater ensures cosy comfort and warmth