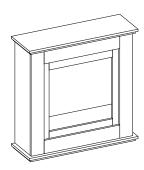

## **Unity**

The Unity is a freestanding fireplace, designed to be timeless with its white surround. Its sleek and elegant profile seamlessly complements both modern and traditional interiors, making it a versatile addition to any space. With the Optiflame® flame technology, you can enjoy the warm ambiance of a realistic fire, while the built-in heater ensures cosy comfort. Conveniently operated by remote control, Unity gives a wonderful touch to the atmosphere in your living room, study, or bedroom. You can simply plug it into a socket and set your mood through the captivating array of flame colour options. An easy way to add style and warmth to your favourite space.

- Timeless white surround: a versatile addition to any space
- Frameless glass front for an elegant look and feel
- Convenient remote control for easy flame and heater adjustment.
- Captivating array of flame colours sets the perfect mood
- Built-in heater ensures cosy comfort and warmth