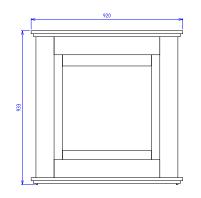

#### **Unit Dimensions**

### **Specifications**

| Flame Effect system                        | Optiflame®    |
|--------------------------------------------|---------------|
| Model number                               | 235560F       |
| GTIN/UPC                                   | 8716412235566 |
| Model                                      | Freestanding  |
| View Type                                  | Front         |
| Colour - Furniture                         | White         |
| Media Bed                                  | LED-Logset    |
| Viewing window WxH (cm)                    | 52x42         |
| Build in dim (WxHxD) (cm)                  | 92x93,3x31    |
| Heating function                           | Yes           |
| Heating Element                            | Yes           |
| Remote Control                             | Yes           |
| Manual Operation on the fireplace possible | Yes           |
| Lighting Module                            | LED           |
| Sound                                      | No            |
| Media Bed Flame Colours                    | Yes           |
| Heat Setting 1 in Watts                    | 1400          |
| Heat Setting 2 in Watts                    | -             |
| Power consumption (flame effect) (Watt)    | 7             |
| Wattage                                    | 1400          |
| Voltage                                    | 230V/50Hz     |
| Unpacked Weight (kg)                       | 44,5          |
| Plug Length                                | 1,5 m         |
| Warranty                                   | 2 years       |