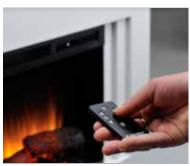

Control all functions of the fireplace from the comfort of your chair

Fireplace can also be operated via button display on the fireplace

Easy to connect to a standard socket for instant atmosphere