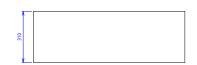

#### **Unit Dimensions**

### **Specifications**

| Flame Effect system                        | Optiflame®    |
|--------------------------------------------|---------------|
| Model number                               | 235560F       |
| GTIN/UPC                                   | 8716412235566 |
| Model                                      | Freestanding  |
| View Type                                  | Front         |
| Colour - Furniture                         | White         |
| Media Bed                                  | LED-Logset    |
| Viewing window WxH (cm)                    | 52x42         |
| Build in dim (WxHxD) (cm)                  | 92x93,3x31    |
| Heating function                           | Yes           |
| Heating Element                            | Yes           |
| Remote Control                             | Yes           |
| Manual Operation on the fireplace possible | Yes           |
| Lighting Module                            | LED           |
| Sound                                      | No            |
| Media Bed Flame Colours                    | Yes           |
| Heat Setting 1 in Watts                    | 1400          |
| Heat Setting 2 in Watts                    | -             |
| Power consumption (flame effect) (Watt)    | 7             |
| Wattage                                    | 1400          |
| Voltage                                    | 230V/50Hz     |
| Unpacked Weight (kg)                       | 44,5          |
| Plug Length                                | 1,5 m         |
| Warranty                                   | 2 years       |