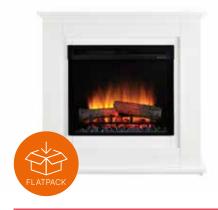

## **Unity**

The Unity is a freestanding fireplace, designed to be timeless with its white surround. Its sleek and elegant profile seamlessly complements both modern and traditional interiors, making it a versatile addition to any space. With the Optiflame® flame technology, you can enjoy the warm ambiance of a realistic fire, while the built-in heater ensures cosy comfort. Conveniently operated by remote control, Unity gives a wonderful touch to the atmosphere in your living room, study, or bedroom. You can simply plug it into a socket and set your mood through the captivating array of flame colour options. An easy way to add style and warmth to your favourite space.

- Timeless white surround: a versatile addition to any space
- Frameless glass front for an elegant look and feel
- Convenient remote control for easy flame and heater adjustment.
- Captivating array of flame colours sets the perfect mood
- Built-in heater ensures cosy comfort and warmth