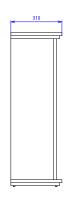

#### **Unit Dimensions**

### **Specifications**

| Flame Effect system                        | Optiflame®    |
|--------------------------------------------|---------------|
| Model number                               | 235560F       |
| GTIN/UPC                                   | 8716412235566 |
| Model                                      | Freestanding  |
| View Type                                  | Front         |
| Colour - Furniture                         | White         |
| Media Bed                                  | LED-Logset    |
| Viewing window WxH (cm)                    | 52x42         |
| Build in dim (WxHxD) (cm)                  | 92x93,3x31    |
| Heating function                           | Yes           |
| Heating Element                            | Yes           |
| Remote Control                             | Yes           |
| Manual Operation on the fireplace possible | Yes           |
| Lighting Module                            | LED           |
| Sound                                      | No            |
| Media Bed Flame Colours                    | Yes           |
| Heat Setting 1 in Watts                    | 1400          |
| Heat Setting 2 in Watts                    | -             |
| Power consumption (flame effect) (Watt)    | 7             |
| Wattage                                    | 1400          |
| Voltage                                    | 230V/50Hz     |
| Unpacked Weight (kg)                       | 44,5          |
| Plug Length                                | 1,5 m         |
| Warranty                                   | 2 years       |