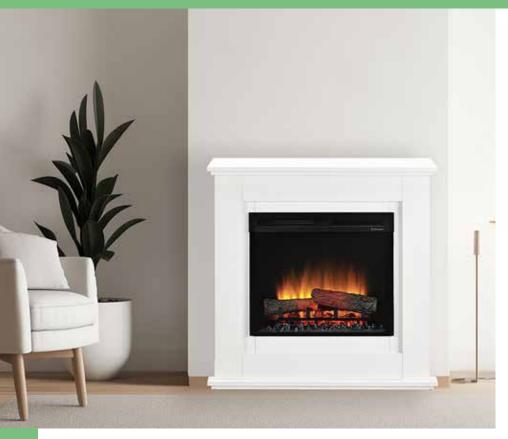

## **Unity**

The Unity is a freestanding fireplace, designed to be timeless with its white surround. Its sleek and elegant profile seamlessly complements both modern and traditional interiors, making it a versatile addition to any space. With the Optiflame® flame technology, you can enjoy the warm ambiance of a realistic fire, while the built-in heater ensures cosy comfort. Conveniently operated by remote control, Unity gives a wonderful touch to the atmosphere in your living room, study, or bedroom. You can simply plug it into a socket and set your mood through the captivating array of flame colour options. An easy way to add style and warmth to your favourite space.

- Timeless white surround: a versatile addition to any space
- Frameless glass front for an elegant look and feel
- Convenient remote control for easy flame and heater adjustment.
- Captivating array of flame colours sets the perfect mood
- Built-in heater ensures cosy comfort and warmth