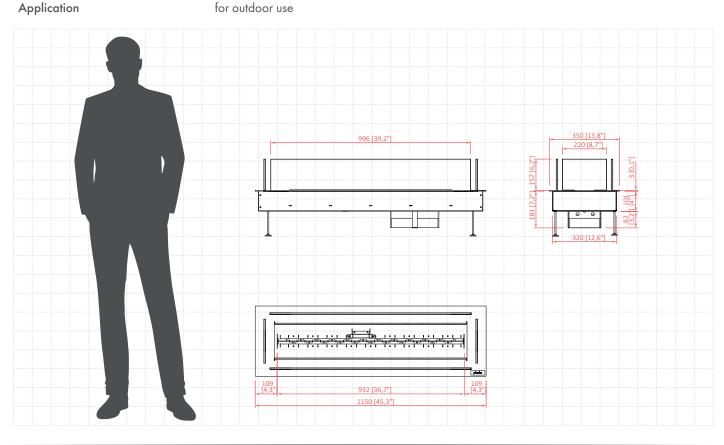

# Galaxy 1150 Burner (Gas Technology)

| Fuel type               | Natural Gas / LPG                                                     |
|-------------------------|-----------------------------------------------------------------------|
| Heat output             | (NG) max. 10.1 kW<br>(LPG) max. 13.4 kW                               |
| Gas consumption         | (NG) max. 0.96 m³/h<br>(LPG) max. 0.95 kg/h                           |
| Gas pressure            | (NG) 20 mbar<br>(LPG) 37 mbar                                         |
| Total gas hose length   | 4 meters (measured from valve to pressure regulator)                  |
| Weight                  | 28.5 kg                                                               |
| Power supply            | remote: 2x 1.5V AAA batteries<br>receiver: 4x 1.5V AA<br>Wi-Fi: 6V DC |
| Flue                    | not required                                                          |
| Flame height regulation | yes                                                                   |
| Materials               | steel, tempered glass                                                 |
| Decorative accessories  | black glass gravel                                                    |
|                         |                                                                       |