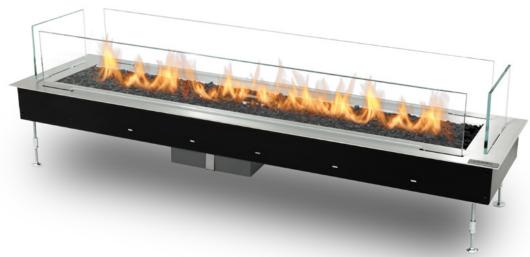

### **BURNER FOR CUSTOM OUTDOOR DESIGNS**

Galaxy gas burner is our solution for those looking for convenient automatic fire in outdoor space. Simply insert the burner in a surrounding that you like and enjoy the most elegant fire decoration.

#### **BUILT TO LAST!**

Galaxy is built to withstand the most harsh outdoor conditions. It is made of robust materials with an elegant yet solid stainless steel top finish. The burner is also decorated with fine black glass gravel

# Galaxy 1150 Burner (Gas Technology)

| Fuel type               | Natural Gas / LPG                                                     |
|-------------------------|-----------------------------------------------------------------------|
| Heat output             | (NG) max. 10.1 kW<br>(LPG) max. 13.4 kW                               |
| Gas consumption         | (NG) max. 0.96 m³/h<br>(LPG) max. 0.95 kg/h                           |
| Gas pressure            | (NG) 20 mbar<br>(LPG) 37 mbar                                         |
| Total gas hose length   | 4 meters (measured from valve to pressure regulator)                  |
| Weight                  | 28.5 kg                                                               |
| Power supply            | remote: 2x 1.5V AAA batteries<br>receiver: 4x 1.5V AA<br>Wi-Fi: 6V DC |
| Flue                    | not required                                                          |
| Flame height regulation | yes                                                                   |
| Materials               | steel, tempered glass                                                 |
| Decorative accessories  | black glass gravel                                                    |
|                         |                                                                       |