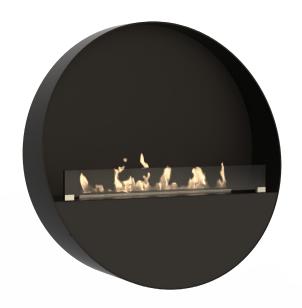

# **TOKYO**<sup>TM</sup> WITH MANUEL BURNER 600MM

Tokyo is a gorgeous round bio fireplace with a horizontal half-circle across the lowest part of the fireplace.

The depth of Tokyo increases at the bottom, creating an inclined edge, which is especially present when seen from the side.

This bio fireplace can be built-in as a recess in a wall and can therefore be utilized in more than one way and do not require that much space.