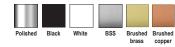

#### STANDARD FINISH

#### **FRONT FINISH**

Front: Black / White / Polished steel / Brushed steel

Brushed copper / Brushed brass

Fuel: Use bioethanol at 96,5 - 97,5%