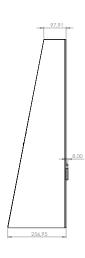

# **TOKYO**<sup>TM</sup> WITH MANUEL BURNER 600MM

Tokyo is a gorgeous round bio fireplace with a horizontal half-circle across the lowest part of the fireplace.

The depth of Tokyo increases at the bottom, creating an inclined edge, which is especially present when seen from the side.

### TECHNICAL INFORMATION

Capacity: 2,9 L

Burning time: Up to 7 hours
Heat effiency: 2,4 – 4,0 kW/h
Burner: Manuel burner
Flametray: 600mm

Materials: Aluminium and 6mm hardened glass

Finish: Standard: Black