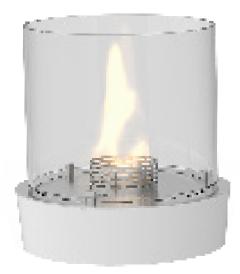

# NICE ROUND TABLE TOP™

The decoflame<sup>®</sup> Nice Table Top<sup>m</sup> Series is a serie of beautilful freestanding table-top bioethanol models in 3 sizes and varoius stylish finishes.

These models can be places on any level surface in- and outdoors and are perfect for both the terrace but also indoors in the large kitchen-dining room, living room or bathroom.

The decoflame burner is made of brushed stainless steel and is surrounded by a tempered glass.