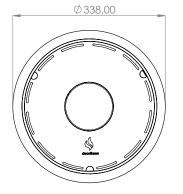

### **TECHNICAL INFORMATION**

| Capacity:        | 2,3 L                                         |
|------------------|-----------------------------------------------|
| Burning time:    | Up to 6 hours                                 |
| Heat effiency:   | 2,1 kW/h                                      |
| Net weight:      | 8,3 kg                                        |
| Burner:          | Manual                                        |
| Materials:       | Burner: Stainless steel                       |
|                  | 8mm hardened glass                            |
| Finish:          | Powder coated white                           |
| Optional finish: | Polished or brushed stainless steel, polished |
|                  | or brushed brass and copper                   |
|                  | Any RAL color                                 |
| Fuel:            | Bioethanol at 96,5 - 97,5%                    |