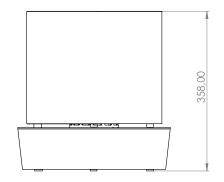

### **TECHNICAL INFORMATION**

| Capacity:        | 2,3 L                                         |
|------------------|-----------------------------------------------|
| Burning time:    | Up to 6 hours                                 |
| Heat effiency:   | 2,1 kW/h                                      |
| Net weight:      | 8,3 kg                                        |
| Burner:          | Manual                                        |
| Materials:       | Burner: Stainless steel                       |
|                  | 8mm hardened glass                            |
| Finish:          | Powder coated white                           |
| Optional finish: | Polished or brushed stainless steel, polished |
|                  | or brushed brass and copper                   |
|                  | Any RAL color                                 |
| Fuel:            | Bioethanol at 96,5 - 97,5%                    |