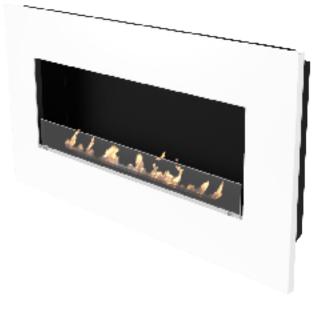

# **NEW YORK EMPIRE™**

Available in various finishes, three sizes and two layouts the New York<sup>™</sup> Series offers the perfect focal point for any interior. The New York Empire<sup>™</sup> is the largest model and well suited for spacious settings as in kitchen, dining room and living room. It features the design-protected decoflame<sup>®</sup> burner on which the flame intensity is steplessly adjustable.

# TECHNICAL INFORMATION

| Capacity:      | 3,1 L                                                |
|----------------|------------------------------------------------------|
| Burning time:  | Up to 8 hours (depending on flame intensity)         |
| Heat effiency: | 2,1 - 3,4 kW/h                                       |
| Net weight:    | 26,6 kg                                              |
| Burner:        | Manual (715x80x80mm)                                 |
| Materials:     | Brushed stainless steel manual burner                |
|                | Black powder-coated steel casing, 6mm tempered glass |
| Finish frame:  | Black, stainless steel, white, rusty,                |
|                | polished stainless steel                             |
| Optional:      | Polished or brushed brass / copper,                  |
|                | Any RAL color.                                       |
| Fuel:          | Use bioethanol at 96,5 - 97,5%                       |