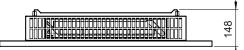

# TECHNICAL INFORMATION

| Capacity:      | 3,1 L                                                |
|----------------|------------------------------------------------------|
| Burning time:  | Up to 8 hours (depending on flame intensity)         |
| Heat effiency: | 2,1 - 3,4 kW/h                                       |
| Net weight:    | 26,6 kg                                              |
| Burner:        | Manual (715x80x80mm)                                 |
| Materials:     | Brushed stainless steel manual burner                |
|                | Black powder-coated steel casing, 6mm tempered glass |
| Finish frame:  | Black, stainless steel, white, rusty,                |
|                | polished stainless steel                             |
| Optional:      | Polished or brushed brass / copper,                  |
|                | Any RAL color.                                       |
| Fuel:          | Use bioethanol at 96,5 - 97,5%                       |