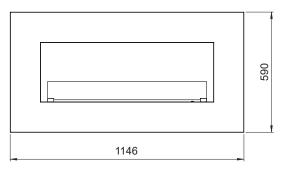

All New York<sup>™</sup> models are available as built-in fireplaces as well. The dimensions of the wall cut-out for the built-in New York Series are available upon request.

# TECHNICAL INFORMATION

| Capacity:      | 3,1 L                                                |
|----------------|------------------------------------------------------|
| Burning time:  | Up to 8 hours (depending on flame intensity)         |
| Heat effiency: | 2,1 - 3,4 kW/h                                       |
| Net weight:    | 26,6 kg                                              |
| Burner:        | Manual (715x80x80mm)                                 |
| Materials:     | Brushed stainless steel manual burner                |
|                | Black powder-coated steel casing, 6mm tempered glass |
| Finish frame:  | Black, stainless steel, white, rusty,                |
|                | polished stainless steel                             |
| Optional:      | Polished or brushed brass / copper,                  |
|                | Any RAL color.                                       |
| Fuel:          | Use bioethanol at 96,5 - 97,5%                       |