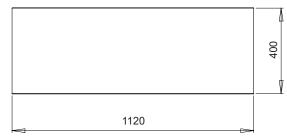

10mm hardened glass

Finish: Standard black or white
Fuel: Use bioethanol at 96,5 - 97,5%