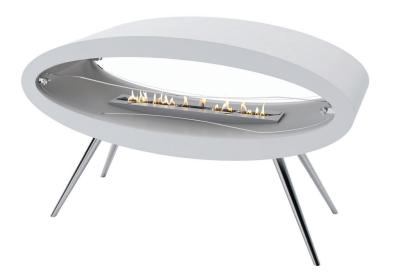

# **ELLIPSE FLOOR™**

With its elegant, almost organic body shape, the decoflame  $^{\otimes}$  Ellipse  $^{\text{TM}}$  Floor is the ideal choice when adding sophistication to any modern interior.

The genuinely stunning Ellipse Floor™ stands on four beautifully crafted legs, which have been turned from massive pieces of stainless steel.