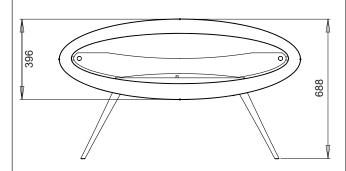

## TECHNICAL INFORMATION

Capacity: 2,4 L

Burning time: Up to 7 hours (depending on flame intensity)

Heat effiency: 2 kW/h Net weight: 70 kg

Burner: Manual 500mm

Materials: Powder-coated steel and brushed stainless steel