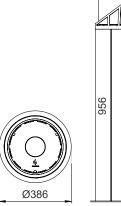

# TECHNICAL INFORMATION

Capacity: 2,3L

Burning time: Up to 6 hours
Heat effiency: 2,1 kW/h
Net weight: 40kg / 50kg
Burner: Manual

Materials: Burner: Brushed stainless steel

Hardened glass: 8mm

Column: Powder coated steel