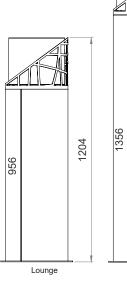

Low: Lounge / High: Tower.

Designed to bring warmth during chilly nights, these models add an oriental touch and style to the outdoor environment.

The Dubai models can be manufactured in different finishes.

# TECHNICAL INFORMATION

Capacity: 2,3L

Burning time: Up to 6 hours
Heat effiency: 2,1 kW/h
Net weight: 40kg / 50kg
Burner: Manual

Materials: Burner: Brushed stainless steel

Hardened glass: 8mm

Column: Powder coated steel