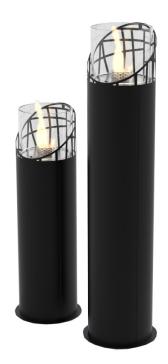

# **DUBAI ROUND™**

Dubai Series  $^{\text{TM}}$  is a part of the Decoflame® outdoor fire-place collection. The two models: Dubai Round  $^{\text{TM}}$  and Dubai Square  $^{\text{TM}}$  are available in two sizes:

Low: Lounge / High: Tower.

Designed to bring warmth during chilly nights, these models add an oriental touch and style to the outdoor environment.

The Dubai models can be manufactured in different finishes.